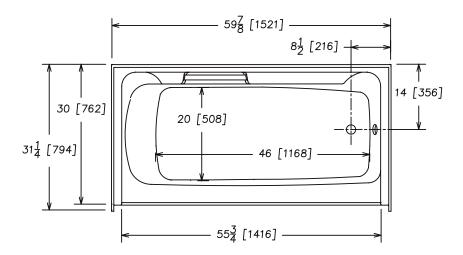

## **NOTES**

• Dimensions: 59 % " x 31 1/4 " x 74 % " with flange Certifications: ANSI Z124.2

• Illustrated installation instructions included.

## 56031R 56031L

One Piece 60" x 31" Tub/Shower Above The Floor Rough-In High Gloss Gelcoat Finish

## **FEATURES**

• 56031R/L Atlantis

60" x 31" x 75" (nominal outside)

- One piece unit
- Above the floor rough-in
- · Integral soap dish
- Toiletry ledge
- · Clear acrylic towel bar
- · Slip resistant floor

Capacity to Overflow: 31

Total Capacity: 58

Available Colors: White, Bone

The unit is made of sanitary grade high gloss polyester gelcoat with reinforced composite matrix.

One Piece 60" x 30" Tub/Shower Above The Floor Rough-In

High Gloss Gelcoat Finish

+ 1/4" Variance

**IMPORTANT:** Roughing-in dimensions may vary 1/2" and are subject to change or cancellation without prior notice. No responsibility is assumed for use of superseded or voided leaflets.