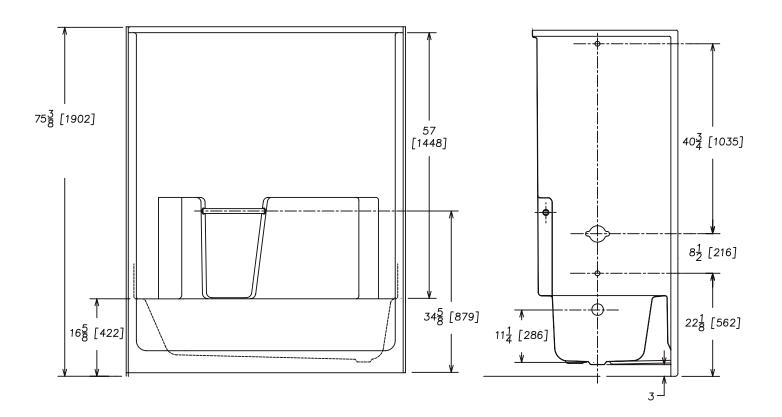

## **NOTES**

• Dimensions: 59 % " x 31 1/4 " x 74 % " with flange Certifications: ANSI Z124.2

• Illustrated installation instructions included.

## 56031R 56031L

One Piece 60" x 31" Tub/Shower Above The Floor Rough-In High Gloss Gelcoat Finish

## **FEATURES**

• 56031R/L Atlantis

60" x 31" x 75" (nominal outside)

- One piece unit
- Above the floor rough-in
- · Integral soap dish
- Toiletry ledge
- · Clear acrylic towel bar
- · Slip resistant floor

Capacity to Overflow: 31

Total Capacity: 58

Available Colors: White, Bone

The unit is made of sanitary grade high gloss polyester gelcoat with reinforced composite matrix.

One Piece 60" x 30" Tub/Shower Above The Floor Rough-In

High Gloss Gelcoat Finish

+ 1/4" Variance

**IMPORTANT:** Roughing-in dimensions may vary 1/2" and are subject to change or cancellation without prior notice. No responsibility is assumed for use of superseded or voided leaflets.