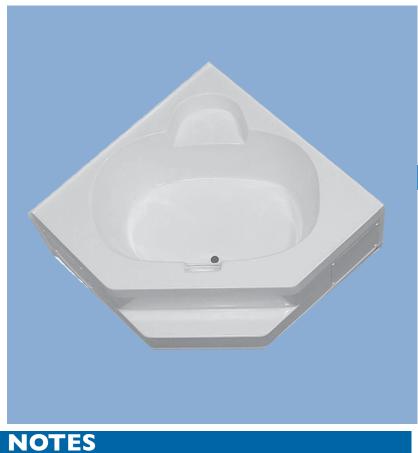

• Dimensions: 61" x 61" x 23" with flange Certifications: ANSI Z124.2

• Illustrated installation instructions included.

60" Corner Tub (Skirted, With Step) Front Center Drain with Access Panels

## **FEATURES**

• 2211

61" x 61" x 23"

Capacity to Overflow: 45

Total Capacity: 98

Available Colors: White, Bone

- Slip resistant floor
- Above Floor Rough-In
- Available in Whirlpool

This unit is made of sanitary grade high gloss polyester gelcoat with reinforced composite matrix.