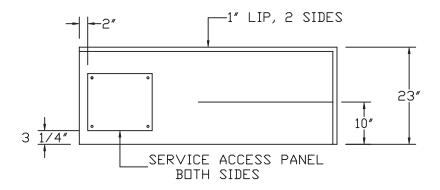

• Dimensions: 61" x 61" x 23" with flange Certifications: ANSI Z124.2

• Illustrated installation instructions included.

60" Corner Tub (Skirted, With Step) Front Center Drain with Access Panels

Front Center Drain with Access Panels

± 1/4" Variance

TOP VIEW

MODEL # 2211 60" CORNER TUB WIDTH D.D. 61" DEPTH D.D. 61" HEIGHT D.D. 23" DIMENSION TOLERANCE +/- 1/4"

SIDE VIEW