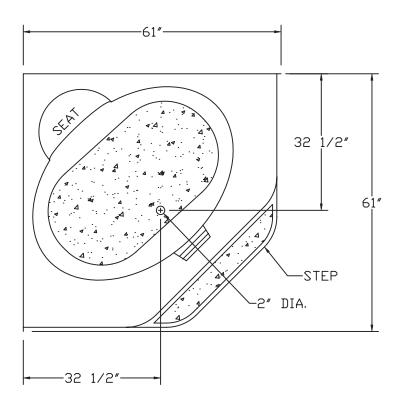

• Dimensions: 61" x 61" x 23" with flange Certifications: ANSI Z124.2

• Illustrated installation instructions included.

60" Corner Tub (Skirted, With Step) Front Center Drain with Access Panels

## **FEATURES**

• 2211

61" x 61" x 23"

Capacity to Overflow: 45

Total Capacity: 98

Available Colors: White, Bone

- Slip resistant floor
- Above Floor Rough-In
- Available in Whirlpool

This unit is made of sanitary grade high gloss polyester gelcoat with reinforced composite matrix.

Front Center Drain with Access Panels

± 1/4" Variance

TOP VIEW

MODEL # 2211 60" CORNER TUB WIDTH D.D. 61" DEPTH D.D. 61" HEIGHT D.D. 23" DIMENSION TOLERANCE +/- 1/4"

SIDE VIEW