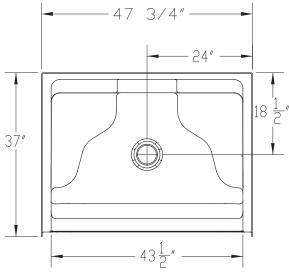

## **FEATURES**

• 84836 Lexie

73 3/4" x 47 3/4" x 37"

- Center drain
- · Slip resistant floor

The unit is made of sanitary grade high gloss polyester gelcoat with reinforced composite matrix.

## **NOTES**

• Dimensions: 73 3/4" x 47 3/4" x 37" with flange Shipping Weight: 130 lbs.

Certifications: ANSI Z124.2; NAHB

• Illustrated installation instructions included.