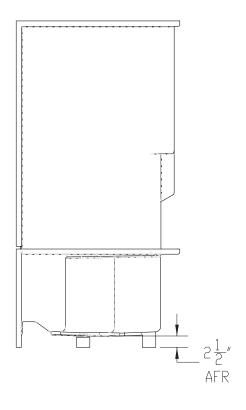

## **FEATURES**

• 84836 Lexie

73 3/4" x 47 3/4" x 37"

- Center drain
- · Slip resistant floor

The unit is made of sanitary grade high gloss polyester gelcoat with reinforced composite matrix.

## **NOTES**

• Dimensions: 73 3/4" x 47 3/4" x 37" with flange Shipping Weight: 130 lbs.

Certifications: ANSI Z124.2; NAHB

• Illustrated installation instructions included.