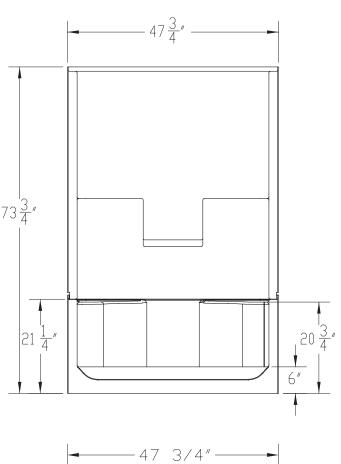

## **FEATURES**

• 84836 Lexie

73 3/4" x 47 3/4" x 37"

- Center drain
- · Slip resistant floor

The unit is made of sanitary grade high gloss polyester gelcoat with reinforced composite matrix.

## **NOTES**

• Dimensions: 73 3/4" x 47 3/4" x 37" with flange Shipping Weight: 130 lbs.

Certifications: ANSI Z124.2; NAHB

• Illustrated installation instructions included.