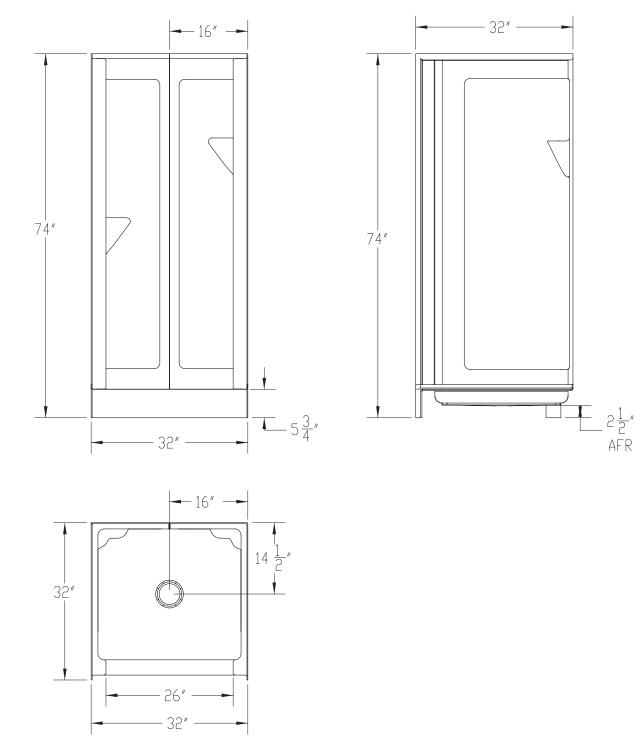

## 32" Three Part Shower

High Gloss Gelcoat Finish

NOTES

- Dimensions: 32" x 32" x 74" with flange Shipping Weight: 90 lbs. Certifications: ANSI Z124.2; NAHB
- Illustrated installation instructions included.

## • 83232 Mason

*32" x 32" x 74"* 

- Center drain
- Slip resistant floor

The unit is made of sanitary grade high gloss polyester gelcoat with reinforced composite matrix.

83232

**32" Three Part Shower** High Gloss Gelcoat Finish

**IMPORTANT:** Roughing-in dimensions may vary 1/2" and are subject to change or cancellation without prior notice. No responsibility is assumed for use of superseded or voided leaflets.