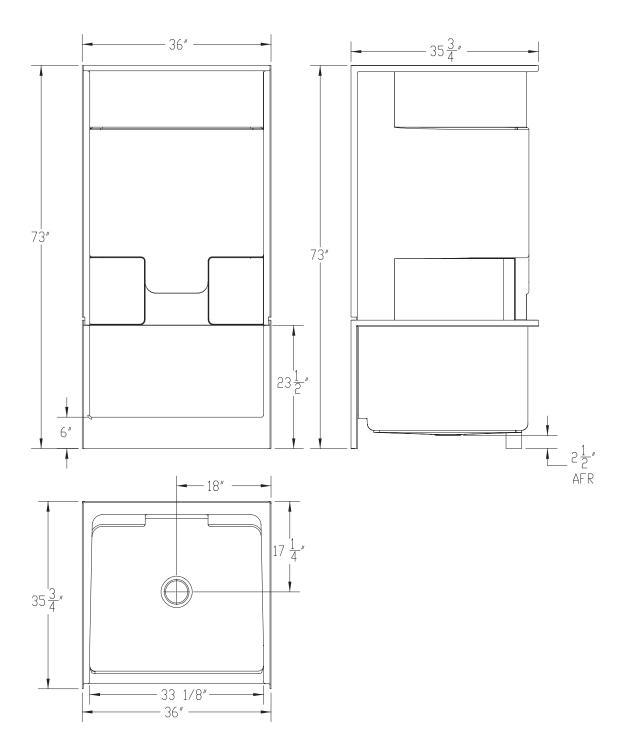

## **FEATURES**

• *83636* 

36" x 35 3/4" x 73"

- Center drain
- · Slip resistant floor

The unit is made of sanitary grade high gloss polyester gelcoat with reinforced composite matrix.

## **NOTES**

• Dimensions: 36" x 35 3/4" x 73" with flange

Shipping Weight: 119 lbs. Certifications: ANSI Z124.2; NAHB

• Illustrated installation instructions included.

## 36" Two Piece Shower

High Gloss Gelcoat Finish

**IMPORTANT:** Roughing-in dimensions may vary 1/2" and are subject to change or cancellation without prior notice. No responsibility is assumed for use of superseded or voided leaflets.