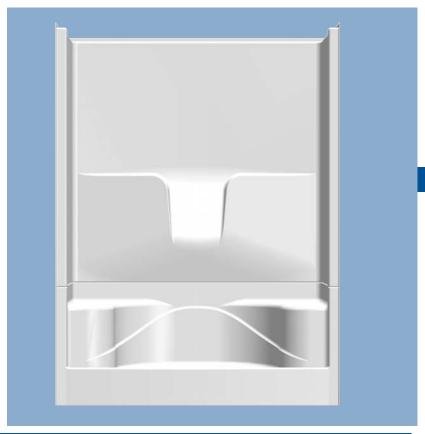

60" Two Piece Shower Above The Floor Rough-In Center Drain

High Gloss Gelcoat Finish

## **FEATURES**

• 86036 Saban

59-3/4" x 35" x 80-1/2" (nominal outside)

- Two piece construction
- · Above floor rough-in
- Two seats
- · Slip resistant floor

The unit is made of sanitary grade high gloss polyester gelcoat with reinforced composite matrix.

## **NOTES**

• Dimensions: 59-3/4" x 35" x 80-1/2" with flange

Shipping Weight: 140 lbs. Certifications: ANSI Z124.2; NAHB

• Installation instructions included.

60" Two Piece Shower Above The Floor Rough-In Center Drain