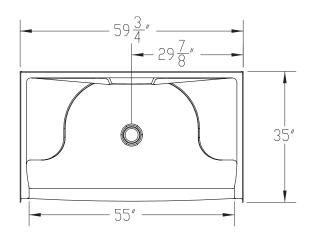

## **NOTES**

• Dimensions: 59-3/4" x 35" x 80-1/2" with flange

Shipping Weight: 140 lbs. Certifications: ANSI Z124.2; NAHB

• Installation instructions included.

60" Two Piece Shower Above The Floor Rough-In Center Drain

High Gloss Gelcoat Finish

**IMPORTANT:** Roughing-in dimensions may vary 1/2" and are subject to change or cancellation without prior notice. No responsibility is assumed for use of superseded or voided leaflets.