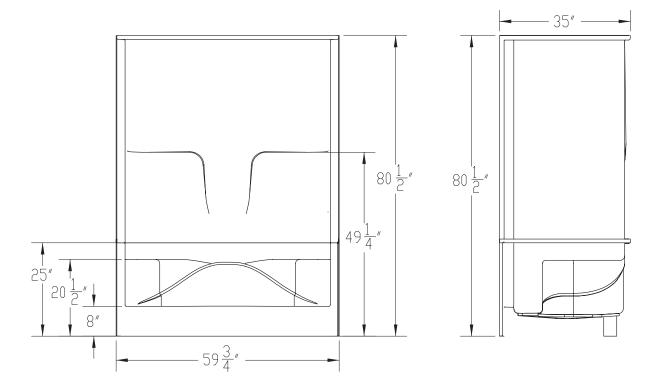

## **FEATURES**

• 86036 Saban

59-3/4" x 35" x 80-1/2" (nominal outside)

- Two piece construction
- · Above floor rough-in
- Two seats
- · Slip resistant floor

The unit is made of sanitary grade high gloss polyester gelcoat with reinforced composite matrix.

## **NOTES**

• Dimensions: 59-3/4" x 35" x 80-1/2" with flange

Shipping Weight: 140 lbs. Certifications: ANSI Z124.2; NAHB

• Installation instructions included.

60" Two Piece Shower Above The Floor Rough-In Center Drain

High Gloss Gelcoat Finish

**IMPORTANT:** Roughing-in dimensions may vary 1/2" and are subject to change or cancellation without prior notice. No responsibility is assumed for use of superseded or voided leaflets.