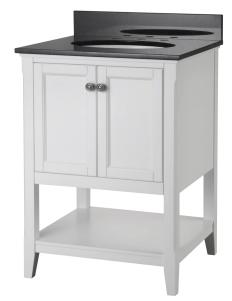

## Auguste 24 inch vanity in white

#### Specifications:

- White finish with distressed antique nickel knobs
- Transitional vanity style with tapered legs
- Full width open bottom shelf
- 2 framed cabinet doors
- Adjustable slow close, concealed cabinet door hinges
- Fully assembled vanity

#### **Overall Dimensions:**

24 W X 21.5 D 34 H