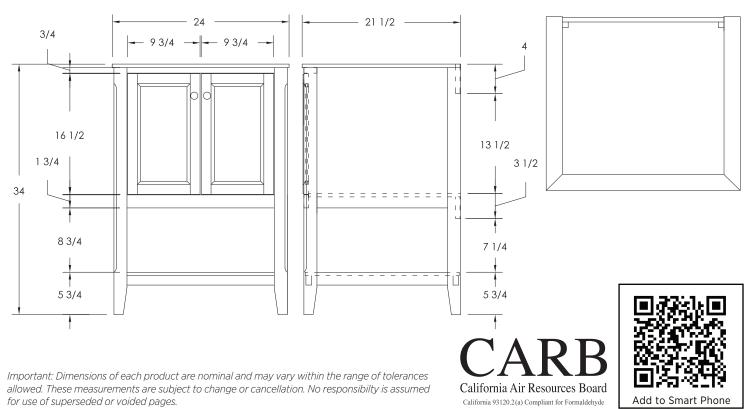

# FOREMOST

## Auguste 24 inch vanity in white

### Model Number: AUWV2422

UPC: 721015364269

#### Specifications:

- White finish with distressed antique nickel knobs
- Transitional vanity style with tapered legs
- Full width open bottom shelf
- 2 framed cabinet doors
- Adjustable slow close, concealed cabinet door hinges
- Fully assembled vanity

#### **Overall Dimensions:**

24 W X 21.5 D 34 H

#### **Shipping:**

**GW** 51.7 lbs

#### **Construction & Materials:**

- Core Materials: Engineered Wood, Wood
- Solid Wood Frame: Yes
- Side Panels: Furniture Board with Wood Veneer
- Door & Drawer Fronts: Furniture Board with Wood Veneer





#### Download Collection Images High-Res Low-Res

Resources Register Your Warranty Installation Manual



6241 Northwind Parkway, Hobart, Indiana 46342 T: (888) 620-3667 F: (219) 947-3630 www.foremostgroups.com/page/bathroom