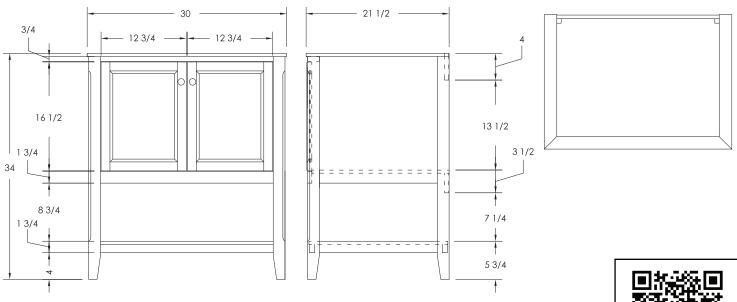

# FOREMOST

## Auguste 30 inch vanity in white

Model Number: AUWV3022

UPC: 721015364283

#### **Specifications:**

- White finish with distressed antique nickel knobs
- · Transitional vanity style with tapered legs
- · Full width open bottom shelf
- · 2 framed cabinet doors
- Adjustable slow close, concealed cabinet door hinges
- · Fully assembled vanity

#### **Overall Dimensions:**

30 W X 21.5 D 34 H

### **Shipping:**

**GW** 58.3 lbs

#### **Construction & Materials:**

- · Core Materials: Engineered Wood, Wood
- Solid Wood Frame: Yes
- Side Panels: Furniture Board with Wood Veneer
- Door & Drawer Fronts: Furniture Board with Wood Veneer





**Download Collection Images** 

High-Res Low-Res

#### Resources

Register Your Warranty Installation Manual



Important: Dimensions of each product are nominal and may vary within the range of tolerances allowed. These measurements are subject to change or cancellation. No responsibilty is assumed for use of superseded or voided pages.