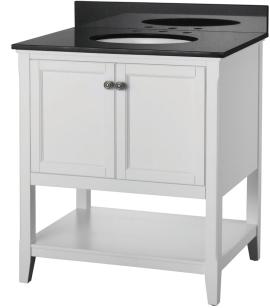

## Auguste 30 inch vanity in white

Model Number: AUWV3022

UPC: 721015364283

#### **Specifications:**

- White finish with distressed antique nickel knobs
- · Transitional vanity style with tapered legs
- · Full width open bottom shelf
- · 2 framed cabinet doors
- Adjustable slow close, concealed cabinet door hinges
- · Fully assembled vanity

#### **Overall Dimensions:**

30 W X 21.5 D 34 H