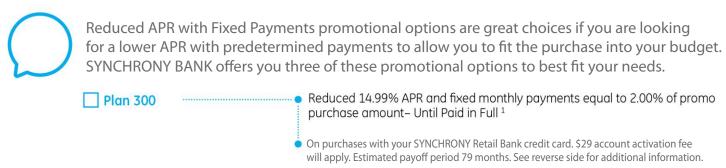

## **Promotion Options**

[As of 4/18/2016. Subject to change without notice.]

SYNCHRONY BANK provides you with a variety of promotional offers designed to fit specific financial needs. The promotional options available to you are listed below. For additional disclosure information, please see the reverse side.

## Plan 300:

Offer applies only to purchases made with your SYNCHRONY Retail Bank Credit Card. Monthly interest will be charged on promo purchases from the purchase date at a reduced 14.99% APR, and fixed monthly payments are required equal to 2.00% of initial promo purchase amount until promo is paid in full. The fixed monthly payment may be higher than the minimum payment that would be required if the purchase was a non-promotional purchase. Regular account terms apply to non-promotional purchases. For new accounts: Purchase APR is 26.99%; Minimum Monthly Interest Charge is \$2. Account Activation Fee is \$29. Existing cardholders should see their credit card agreement for their applicable terms. Subject to credit approval.