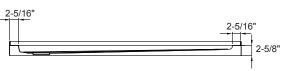

## 60" x 32" SHOWER BASE WITH LEFT DRAIN

Model #: 6032L-W

Overall Dimensions: 59-7/8" x 31-7/8" x 2-5/8"H

Easy to clean, scratch and stain resistant

Reinforced, easy-to-step over threshold

Spacious slip resistant area for showering