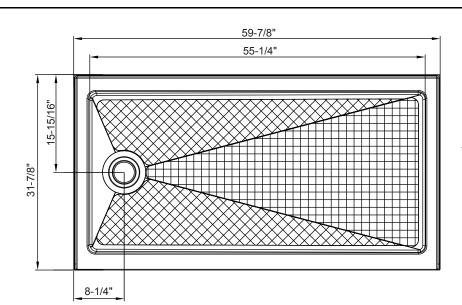

## 60" x 32" SHOWER BASE WITH LEFT DRAIN

Model #: 6032L-W

Overall Dimensions: 59-7/8" x 31-7/8" x 2-5/8"H

Easy to clean, scratch and stain resistant

Reinforced, easy-to-step over threshold

Spacious slip resistant area for showering