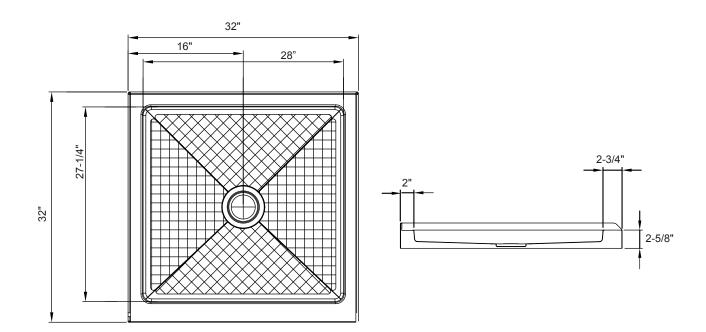

## 32" x 32" SQUARE SHOWER BASE

Model #: 3232C-W

Overall Dimensions: 32" x 32" x 2-5/8"H

High gloss acrylic surface for a bright shine

Easy to clean, scratch and stain resistant

Reinforced, easy-to-step over threshold

Spacious slip resistant area for showering

Easy to install for both new construction and remodel projects

Screw flange direct to stud, no T-brace or clips required

Covered with protective film to maintain finish during installation

5-Year Consumer, 2-Year Commercial Limited Warranty

Meets ANSI and CSA Standards

Copyright© 2018 Foremost Groups, Inc. All Rights Reserved. All dimensions are subject to change and variation without notice.