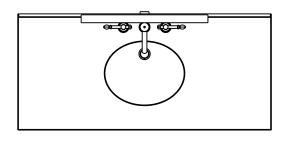

## Finish: BL-Blue,BK-Black,GR-Grey,WH-White

|                                                                                                                                                                                                      | ITENN:<br>VN - ADL - 48<br>Finish:                                                                                 |        |             | MATERIAL;      |           |
|------------------------------------------------------------------------------------------------------------------------------------------------------------------------------------------------------|--------------------------------------------------------------------------------------------------------------------|--------|-------------|----------------|-----------|
| hardware                                                                                                                                                                                             |                                                                                                                    |        |             |                |           |
| resources                                                                                                                                                                                            |                                                                                                                    |        |             | WEIGHT;        |           |
|                                                                                                                                                                                                      |                                                                                                                    |        |             |                |           |
| PROPRIETARY AND CONFIDENTIAL                                                                                                                                                                         |                                                                                                                    |        |             | PROJECTION     | ΠĠ        |
| THE INFORMATION CONTAINED                                                                                                                                                                            |                                                                                                                    |        |             |                |           |
| IN THIS DRAWING IS THE SOLE<br>PROPERTY OF HARDWARE<br>RESOURCES INC.<br>ANY REPRODUCTION IN PART OR<br>AS A WHOLE WITHOUT THE<br>WRITTEN PREMISSION OF<br>HARDWARE RESOURCES INC. IS<br>PROMIBITED. | TOLERANCE UNLESS   OTHERWISE SPECIFIED;   X ±0.20   X,X ±0.10   X,XX ±0.05   ANGULAR: ±0.5°   DO NOT SCALE DRAWING | UNITS; | DRAWN BY;   | _              | DATE:     |
|                                                                                                                                                                                                      |                                                                                                                    |        | Hugo.cai    |                | Aug-17-17 |
|                                                                                                                                                                                                      |                                                                                                                    | SIZE:  | APPROVED BY | APPROVED BY:   |           |
|                                                                                                                                                                                                      |                                                                                                                    | SHEET; | RELEASE LEV | RELEASE LEVEL; |           |