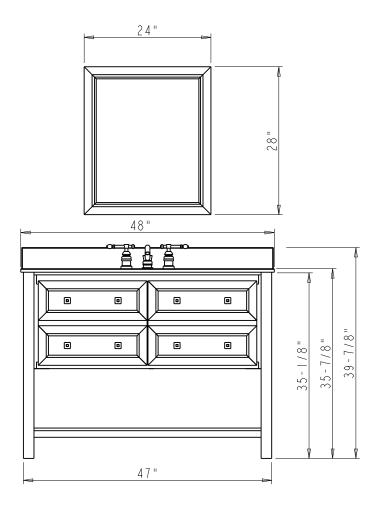

## Finish: BL-Blue,BK-Black,GR-Grey,WH-White

|                                                                                                                                                                                                      | ITENN:<br>VN - ADL - 48<br>Finish:                                                                                 |        |             | MATERIAL;      |           |
|------------------------------------------------------------------------------------------------------------------------------------------------------------------------------------------------------|--------------------------------------------------------------------------------------------------------------------|--------|-------------|----------------|-----------|
| hardware                                                                                                                                                                                             |                                                                                                                    |        |             |                |           |
| resources                                                                                                                                                                                            |                                                                                                                    |        |             | WEIGHT;        |           |
|                                                                                                                                                                                                      |                                                                                                                    |        |             |                |           |
| PROPRIETARY AND CONFIDENTIAL                                                                                                                                                                         |                                                                                                                    |        |             | PROJECTION     | ΠĠ        |
| THE INFORMATION CONTAINED                                                                                                                                                                            |                                                                                                                    |        |             |                |           |
| IN THIS DRAWING IS THE SOLE<br>PROPERTY OF HARDWARE<br>RESOURCES INC.<br>ANY REPRODUCTION IN PART OR<br>AS A WHOLE WITHOUT THE<br>WRITTEN PREMISSION OF<br>HARDWARE RESOURCES INC. IS<br>PROMIBITED. | TOLERANCE UNLESS   OTHERWISE SPECIFIED;   X ±0.20   X,X ±0.10   X,XX ±0.05   ANGULAR: ±0.5°   DO NOT SCALE DRAWING | UNITS; | DRAWN BY;   | _              | DATE:     |
|                                                                                                                                                                                                      |                                                                                                                    |        | Hugo.cai    |                | Aug-17-17 |
|                                                                                                                                                                                                      |                                                                                                                    | SIZE:  | APPROVED BY | APPROVED BY:   |           |
|                                                                                                                                                                                                      |                                                                                                                    | SHEET; | RELEASE LEV | RELEASE LEVEL; |           |