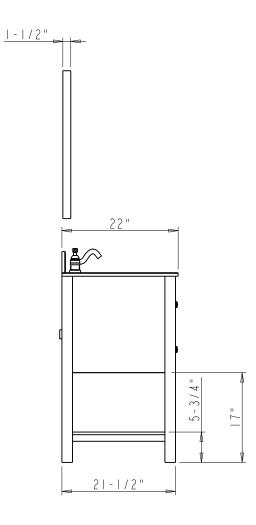

## Finish: BL-Blue,BK-Black,GR-Grey,WH-White

|                                                                                                                                                                                                      | ITENN:<br>VN - ADL - 48<br>Finish:                                                                                 |        |             | MATERIAL;      |           |
|------------------------------------------------------------------------------------------------------------------------------------------------------------------------------------------------------|--------------------------------------------------------------------------------------------------------------------|--------|-------------|----------------|-----------|
| hardware                                                                                                                                                                                             |                                                                                                                    |        |             |                |           |
| resources                                                                                                                                                                                            |                                                                                                                    |        |             | WEIGHT;        |           |
|                                                                                                                                                                                                      |                                                                                                                    |        |             |                |           |
| PROPRIETARY AND CONFIDENTIAL                                                                                                                                                                         |                                                                                                                    |        |             | PROJECTION     | ΠĠ        |
| THE INFORMATION CONTAINED                                                                                                                                                                            |                                                                                                                    |        |             |                |           |
| IN THIS DRAWING IS THE SOLE<br>PROPERTY OF HARDWARE<br>RESOURCES INC.<br>ANY REPRODUCTION IN PART OR<br>AS A WHOLE WITHOUT THE<br>WRITTEN PREMISSION OF<br>HARDWARE RESOURCES INC. IS<br>PROMIBITED. | TOLERANCE UNLESS   OTHERWISE SPECIFIED;   X ±0.20   X,X ±0.10   X,XX ±0.05   ANGULAR: ±0.5°   DO NOT SCALE DRAWING | UNITS; | DRAWN BY;   | _              | DATE:     |
|                                                                                                                                                                                                      |                                                                                                                    |        | Hugo.cai    |                | Aug-17-17 |
|                                                                                                                                                                                                      |                                                                                                                    | SIZE:  | APPROVED BY | APPROVED BY:   |           |
|                                                                                                                                                                                                      |                                                                                                                    | SHEET; | RELEASE LEV | RELEASE LEVEL; |           |