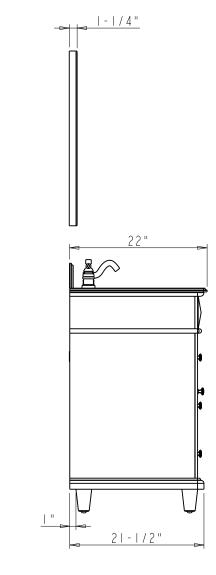

Finish: BL-Blue, BK-Black, WH-White

|                                                                                                                                                                                                      | I TENO;                                                                                                                      |        |                       | MATERIAL:           |                    |
|------------------------------------------------------------------------------------------------------------------------------------------------------------------------------------------------------|------------------------------------------------------------------------------------------------------------------------------|--------|-----------------------|---------------------|--------------------|
| resources                                                                                                                                                                                            | VN - DOU - 48<br>Finish:                                                                                                     |        |                       | WEIGHT;             |                    |
| PROPRIETARY AND CONFIDENTIAL<br>THE INFORMATION CONTAINED                                                                                                                                            |                                                                                                                              |        |                       | 9<br>PROJECTION<br> |                    |
| IN THIS DRAWING IS THE SOLE<br>PROPERTY OF HARDWARE<br>RESOURCES INC.<br>ANY REPRODUCTION IN PART OR<br>AS A WHOLE WITHOUT THE<br>WRITTER PREMISSION OF<br>HARDWARE RESOURCES INC. IS<br>PROHIBITED. | TOLERANCE UNLESS<br>OTHERWISE SPECIFIED:<br>$x \pm 0.20$<br>$x.x \pm 0.10$<br>$x.xx \pm 0.05$<br>Angen Ap. $\pm 0.5^{\circ}$ | UNITS: | DRAWN BY:<br>Hugo.cai |                     | DATE:<br>Oct-12-18 |
|                                                                                                                                                                                                      |                                                                                                                              | SIZE:  | APPROVED BY:          |                     | DATE:              |
|                                                                                                                                                                                                      |                                                                                                                              | SHEET; | RELEASE LEVEL;        |                     | REVISION;          |