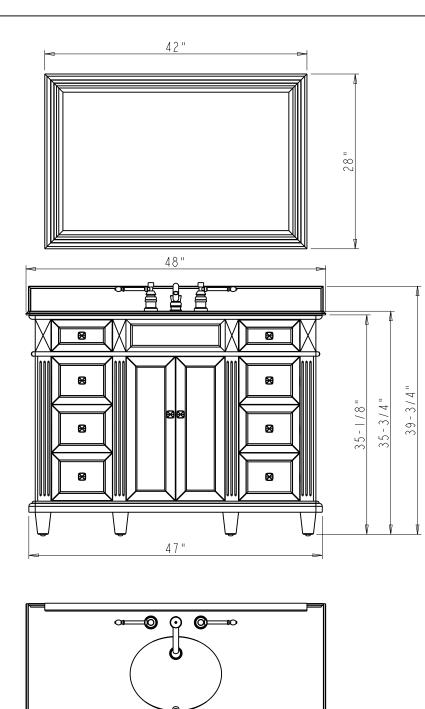

Finish: BL-Blue, BK-Black, WH-White

|                                                                                                                                                                                                      | I TENO;                                                                                                                      |        |                       | MATERIAL:           |                    |
|------------------------------------------------------------------------------------------------------------------------------------------------------------------------------------------------------|------------------------------------------------------------------------------------------------------------------------------|--------|-----------------------|---------------------|--------------------|
| resources                                                                                                                                                                                            | VN - DOU - 48<br>Finish:                                                                                                     |        |                       | WEIGHT;             |                    |
| PROPRIETARY AND CONFIDENTIAL<br>THE INFORMATION CONTAINED                                                                                                                                            |                                                                                                                              |        |                       | 9<br>PROJECTION<br> |                    |
| IN THIS DRAWING IS THE SOLE<br>PROPERTY OF HARDWARE<br>RESOURCES INC.<br>ANY REPRODUCTION IN PART OR<br>AS A WHOLE WITHOUT THE<br>WRITTER PREMISSION OF<br>HARDWARE RESOURCES INC. IS<br>PROHIBITED. | TOLERANCE UNLESS<br>OTHERWISE SPECIFIED:<br>$x \pm 0.20$<br>$x.x \pm 0.10$<br>$x.xx \pm 0.05$<br>Angen Ap. $\pm 0.5^{\circ}$ | UNITS: | DRAWN BY:<br>Hugo.cai |                     | DATE:<br>Oct-12-18 |
|                                                                                                                                                                                                      |                                                                                                                              | SIZE:  | APPROVED BY:          |                     | DATE:              |
|                                                                                                                                                                                                      |                                                                                                                              | SHEET; | RELEASE LEVEL;        |                     | REVISION;          |